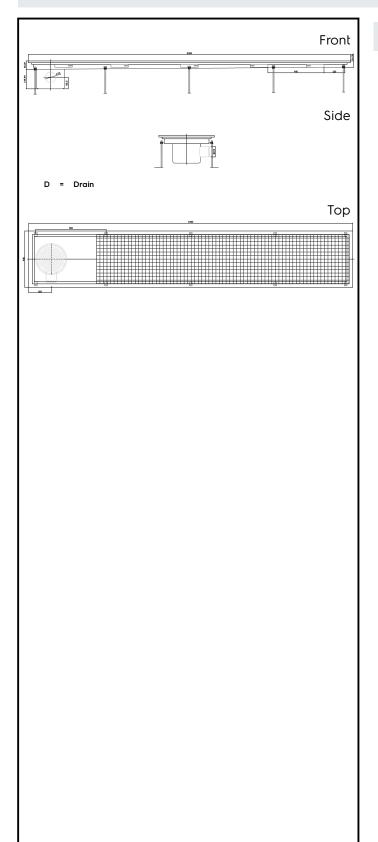

Floor Drains and Collecting Tanks Floor Drain with Stainless Steel Grate and Side Drain - Horizontal outlet 400x2300 mm

| ITEM #  |
|---------|
| MODEL # |
| NAME #  |
|         |
| SIS #   |
| AIA#    |

328060 (FDC40230)

Floor Drainage Channel with stainless steel grate, side drain - horizontal outlet, 400x2300

### **Key Information:**

External dimensions, Width:

328060 (FDC40230) 2300 mm External dimensions, Depth: 400 mm External dimensions, Height: 200 mm Net weight: 35 kg